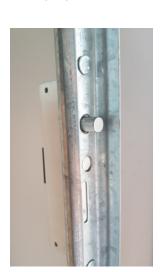

#### **How It Works**

The Automatic Garage Door Deadbolt SD by Steel-Line has been designed using advanced technology and will automatically engage when you close your door using your remote control.

The locking pin extends when the door reaches the closed position, providing an additinal lock to your garage door.

When opening, the locking pin will automatically retract, disengaging the deadbolt and allowing the door to raise to position.