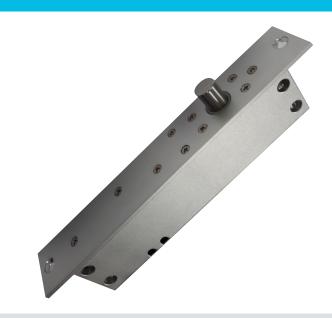

#### **How It Works**

The Automatic Garage Door Deadbolt SD by Steel-Line has been designed using advanced technology and will automatically engage when you close your door using your remote control.

The locking pin extends when the door reaches the closed position, providing an additinal lock to your garage door.

When opening, the locking pin will automatically retract, disengaging the deadbolt and allowing the door to raise to position.

### **Key Features**

Set and forget. No regular charging or battery changing requirement

High quality, slim, attractive aesthetic enhances its sophisticated design

Effortless installation and integration with Marantec sectional door openers and Steel-Line SD range

Simple disengagement in the event of power failure

Engineered with the latest electronic technology.

Hard-wired so no interference commonly experienced with other locks on the market

NOTE: Compatible with double or single sectional garage doors.